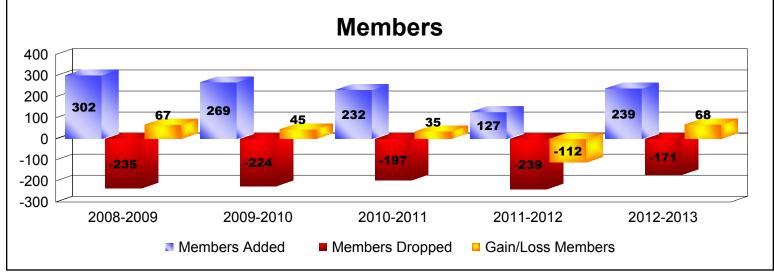

District G 1 As of June 2013 Cumulative

| Year      | New<br>Clubs | Dropped<br>Clubs | Gain/<br>Loss<br>Clubs | New<br>Members | Charter<br>Members | Reinstate<br>Members | Transfer<br>Members | Total<br>Member<br>Added | Total<br>Members<br>Dropped | Gain/<br>Loss<br>Members |
|-----------|--------------|------------------|------------------------|----------------|--------------------|----------------------|---------------------|--------------------------|-----------------------------|--------------------------|
| 2008-2009 | 1            | 0                | 1                      | 213            | 36                 | 53                   | 0                   | 302                      | -235                        | 67                       |
| 2009-2010 | 3            | 0                | 3                      | 111            | 62                 | 96                   | 0                   | 269                      | -224                        | 45                       |
| 2010-2011 | 2            | 0                | 2                      | 135            | 46                 | 51                   | 0                   | 232                      | -197                        | 35                       |
| 2011-2012 | 1            | -4               | -3                     | 106            | 20                 | 1                    | 0                   | 127                      | -239                        | -112                     |
| 2012-2013 | 2            | -1               | 1                      | 135            | 42                 | 60                   | 2                   | 239                      | -171                        | 68                       |
| Average   | 2            | -1               | 1                      | 140            | 41                 | 52                   | 0                   | 234                      | -213                        | 21                       |