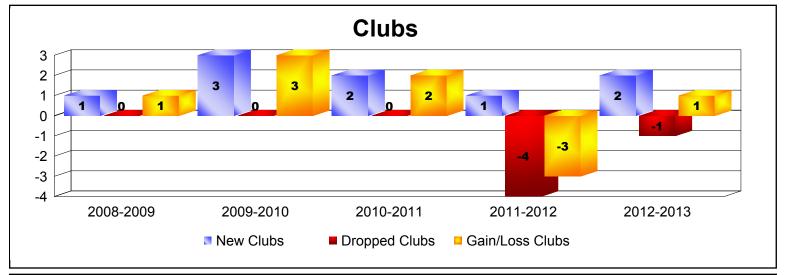

District G 1 As of June 2013 Cumulative

| Year      | New<br>Clubs | Dropped<br>Clubs | Gain/<br>Loss<br>Clubs | New<br>Members | Charter<br>Members | Reinstate<br>Members | Transfer<br>Members | Total<br>Member<br>Added | Total<br>Members<br>Dropped | Gain/<br>Loss<br>Members |
|-----------|--------------|------------------|------------------------|----------------|--------------------|----------------------|---------------------|--------------------------|-----------------------------|--------------------------|
| 2008-2009 | 1            | 0                | 1                      | 213            | 36                 | 53                   | 0                   | 302                      | -235                        | 67                       |
| 2009-2010 | 3            | 0                | 3                      | 111            | 62                 | 96                   | 0                   | 269                      | -224                        | 45                       |
| 2010-2011 | 2            | 0                | 2                      | 135            | 46                 | 51                   | 0                   | 232                      | -197                        | 35                       |
| 2011-2012 | 1            | -4               | -3                     | 106            | 20                 | 1                    | 0                   | 127                      | -239                        | -112                     |
| 2012-2013 | 2            | -1               | 1                      | 135            | 42                 | 60                   | 2                   | 239                      | -171                        | 68                       |
| Average   | 2            | -1               | 1                      | 140            | 41                 | 52                   | 0                   | 234                      | -213                        | 21                       |