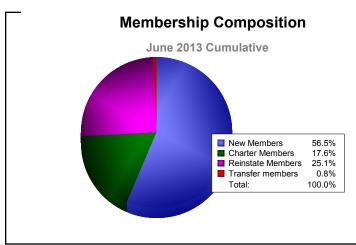

District G 1 As of June 2013 Cumulative

| Year      | New<br>Clubs | Dropped<br>Clubs | Gain/<br>Loss<br>Clubs | New<br>Members | Charter<br>Members | Reinstate<br>Members | Transfer<br>Members | Total<br>Member<br>Added | Total<br>Members<br>Dropped | Gain/<br>Loss<br>Members |
|-----------|--------------|------------------|------------------------|----------------|--------------------|----------------------|---------------------|--------------------------|-----------------------------|--------------------------|
| 2008-2009 | 1            | 0                | 1                      | 213            | 36                 | 53                   | 0                   | 302                      | -235                        | 67                       |
| 2009-2010 | 3            | 0                | 3                      | 111            | 62                 | 96                   | 0                   | 269                      | -224                        | 45                       |
| 2010-2011 | 2            | 0                | 2                      | 135            | 46                 | 51                   | 0                   | 232                      | -197                        | 35                       |
| 2011-2012 | 1            | -4               | -3                     | 106            | 20                 | 1                    | 0                   | 127                      | -239                        | -112                     |
| 2012-2013 | 2            | -1               | 1                      | 135            | 42                 | 60                   | 2                   | 239                      | -171                        | 68                       |
| Average   | 2            | -1               | 1                      | 140            | 41                 | 52                   | 0                   | 234                      | -213                        | 21                       |